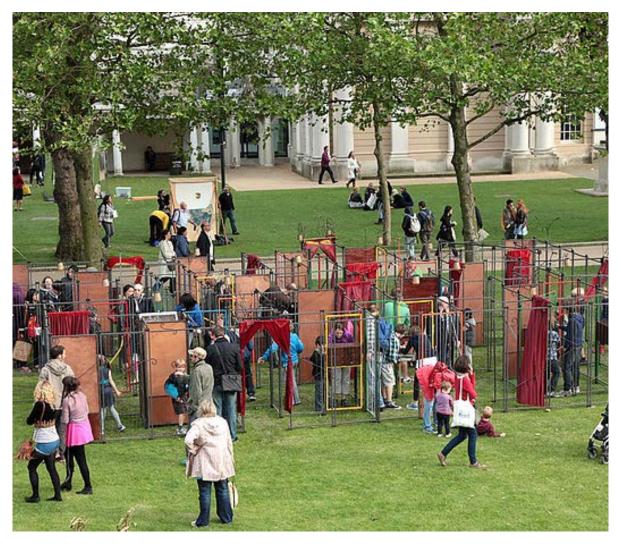

## IS A COLLECTIVE EXPERIENCE FOR ALL

AGES, able to transform any everyday space (square, street, park...) into a playful encounter. An unusual network of transparent walls and passageways crossed by enigmatic doors where what you know and what you do will make your own route. It is a large format installation where you will find the most exciting and timeless challenge.

# Technical details

- The structure is supple: its shape may be adapted depending on the environment conditions (trees, street lamps...)
- Very autonomous installation.
  No anchorage needed
- Equipped with lamps for night sessions

**Standard dimension:** 8m x 11m Ask the company for spaces with

different dimension