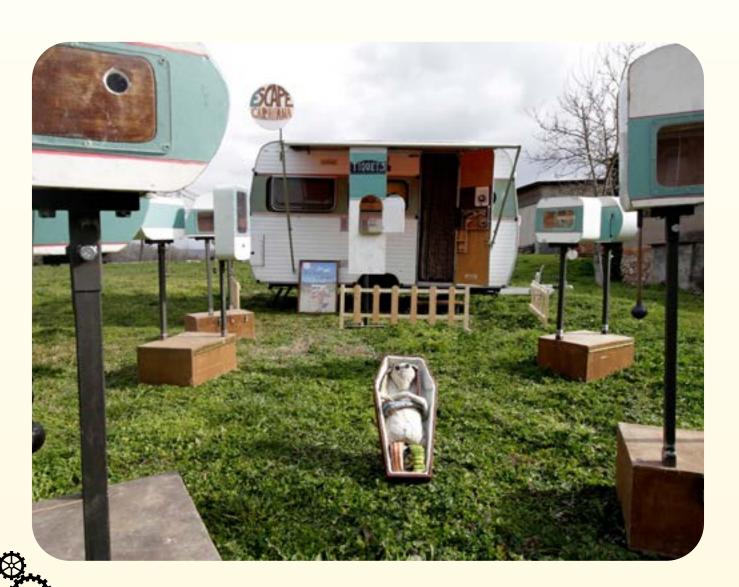

## Technical details

Very autonomous installation. No anchorage needed

• Equipped with lamps for night sessions

Electricity: One plug of 220v Water supply: Not needed

Set up: 1 hour

Take down: 1 hour

**Space:** a fairly flat area of 100m2 with access for a car with caravan and parking

area nearby

Staff: 1 actor and 1 technician of the

company assemble, dismantle and take care

of theatrical conduction