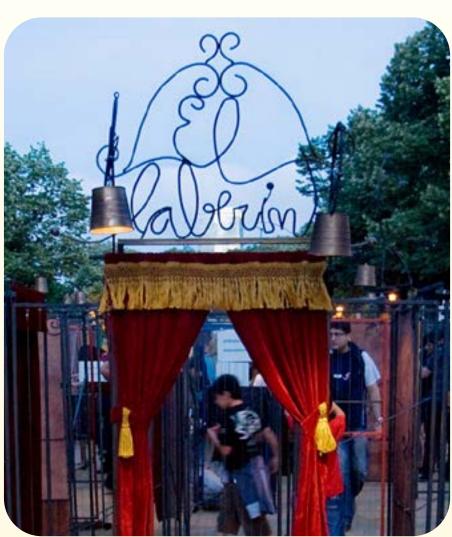

## El Laberint

# Is a collective experience for all ages, able to transform any everyday

space (square, street, park...) into a playful encounter. An unusual network of transparent walls and passageways crossed by enigmatic doors where what you know and what you do will make your own route. It is a large format installation where you will find the most exciting and timeless challenge.