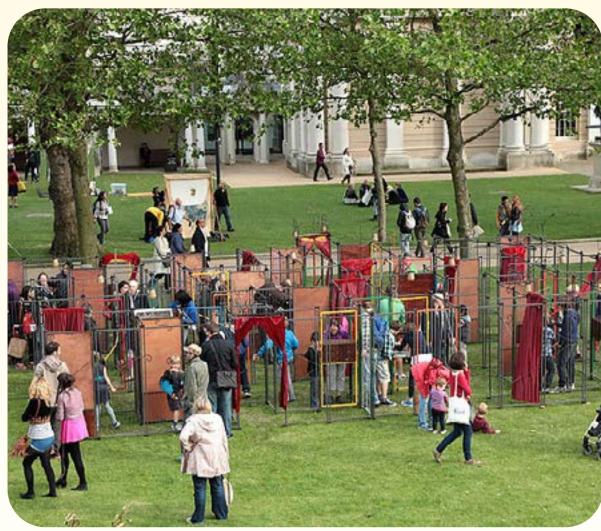

# Is a collective experience for all ages, able to transform any everyday

space (square, street, park...) into a playful encounter. An unusual network of transparent walls and passageways crossed by enigmatic doors where what you know and what you do will make your own route. It is a large format installation where you will find the most exciting and timeless challenge.

## Technical details

- The structure is supple: its shape may be adapted depending on the environment conditions (trees, street lamps...)
- .Very autonomous installation. No anchorage needed
- Equipped with lamps for night sessions